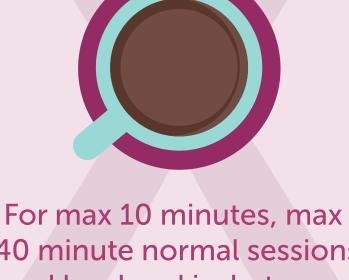

**Espresso sessions** 

**Use HBDI** 

And Learning Styles to appeal to all quadrants

Visuals, sound and smell

Appeal to all senses

**Water and Popcorn** 

**Available** 

40 minute normal sessions and bookend in-between