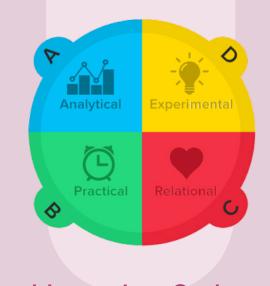

**Espresso sessions** 

**Use HBDI** 

And Learning Styles to appeal to all quadrants

Visuals, sound and smell

Appeal to all senses

**Water and Popcorn** 

**Available** 

40 minute normal sessions and bookend in-between